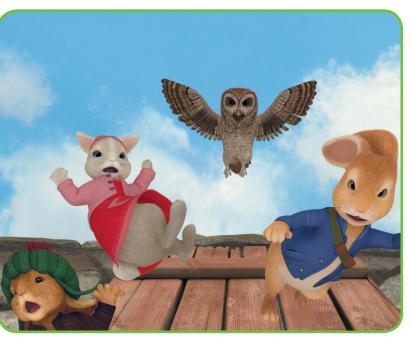

## Can you find it?

Look carefully at this picture. Now tick the words below that describe things you can see in the picture.

Read it yourself