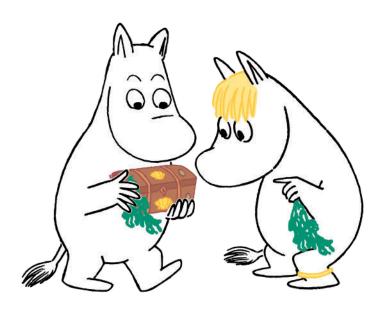

# Page 5 - Activity 4

- 1 Moomin has a gold button.
- 2 "Look! I have a gold button."
- 3 Moominmamma makes Moomin a birthday cake.
- 4 Sniff has a **box** in his hands.
- 5 Moomin's friends give him a treasure chest.

#### Page 7 - Activity 6

- 1 b Moomin is talking to Sniff.
- 2 b "Look! I have a gold button!"
- ${f 3}$  a Little My and Snorkmaiden are at the beach.
- 4 a Moomin is very sad.
- **5 b** Moomin loves cake.
- 6 a Sniff has a box in his hands.