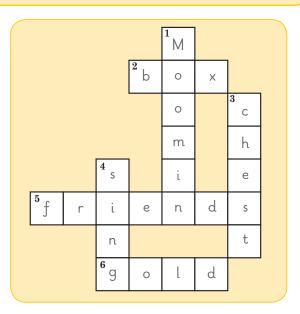

# Page 3 - Activity 2

- 1 shell
- 2 seaweed
- 3 birthday
- 4 pebble
- 5 treasure chest
- 6 gold button