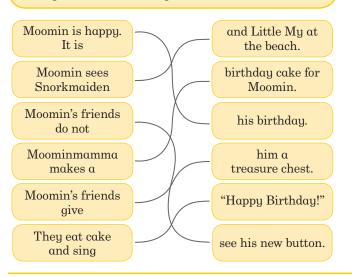

# Page 10 - Activity 9

1 α It is his birthday.

2 c She makes him a birthday cake.

3 b She is very small.

4 a It is not on the treasure chest.

#### Page 11 - Activity 10

1 Who is this?

It is Moomin.

2 What does he have?

He has a gold button.

3 Where does he go? He goes to the beach.

4 Who is Moomin with?

He is with Moominmamma.

**5 Where** are they?

They are at home.

6 What does Moominmamma make for

Moomin?

She makes him a birthday cake.